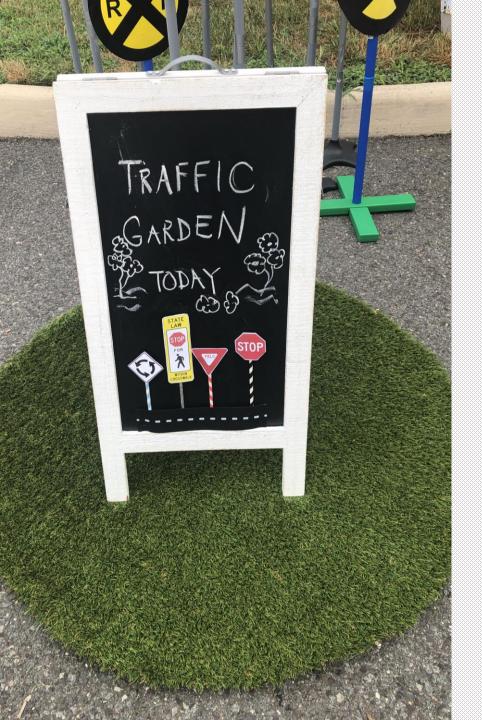

. Street name si

· Trail sign/dist · BarnesDana/

· WORKERS AH

· SPEED LIMIT

The pop-up traffic garden at the Child Development Center on Mason's Fairfax Campus was a dry run for Mason research that will begin in late August at two Washington, D.C., public elementary schools. Photo by Evan Cantwell.