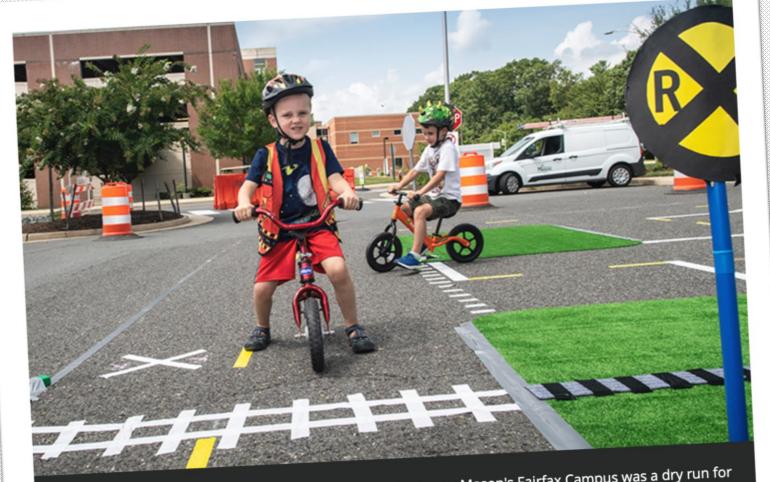

. Street name si

· Trail sign/dist · BarnesDana/

· WORKERS AH

· SPEED LIMIT

The pop-up traffic garden at the Child Development Center on Mason's Fairfax Campus was a dry run for Mason research that will begin in late August at two Washington, D.C., public elementary schools. Photo by Evan Cantwell.