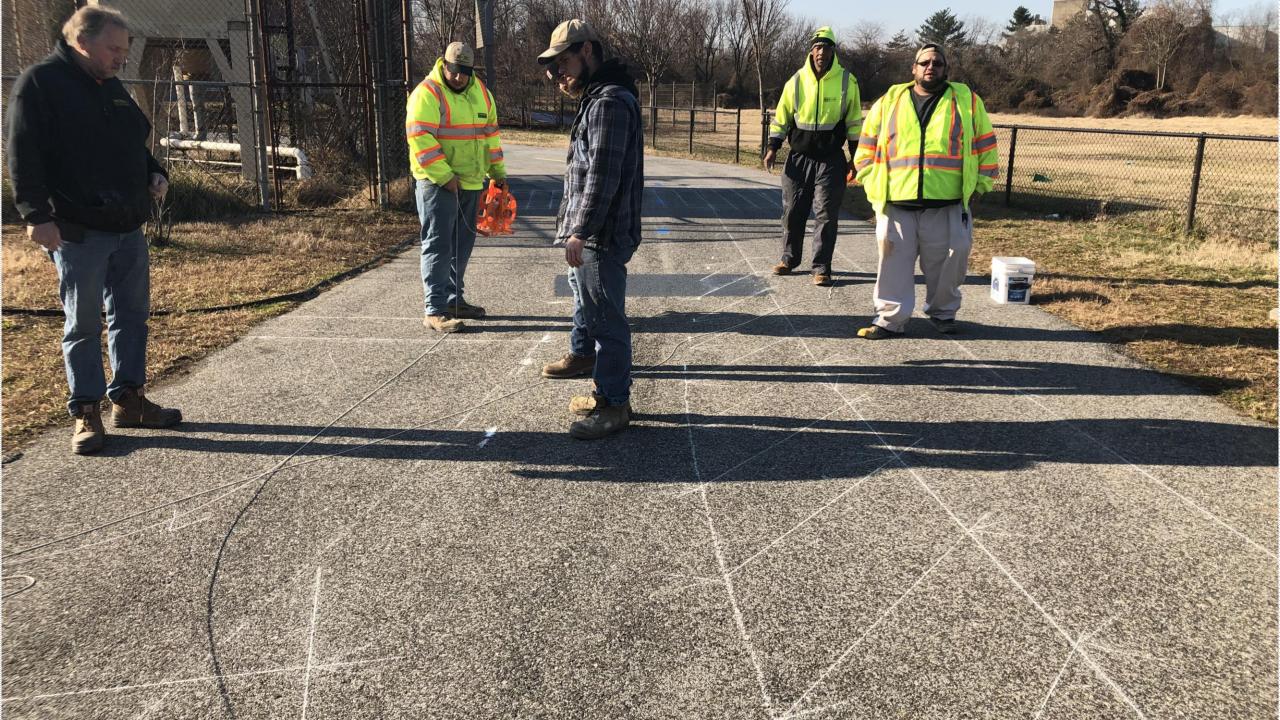

BOUT ELSECTION

085/NG (BULB OUTS)

WALKS CROSSINGS FOR ERMISE DECELL LANES

IN LANE

RN VANE PHENT/STRNOAT 2 LANE STREETS

1 LANE STREETS

EDIAHS

THE (BRIND CABAE)

DANCE

E(N TABLE

SIBIE

HUMPS ZE FRENCES

GRAPHICS ??

O TRAFFIC GARDEN RELATED

CROSS WALKS
GREE PARK (PARKLET)
BIKE COLRAL
BIKE SHARE STACE
FOOD TRICK

and T.G. PELATED.

· SCHOOL IPPORTITY

BUILDINGS - CITY HALL TREES ... UNKE / BOAT

EQUIPME

SPEED HUMD

"BRIDGE HUMP (

· BRIDGE LANE (L

. BENCHES (STUFF

. BIFE PACK

. SEE SAW.

"CHALLENGE" EQUIP · VEHICLES

· CONES

. MOVABLE SCENAR.

. STORAGE SHED

· Food trucks

SIGNS

· STOP

· YIEUD

. TRAFFIC SIGNA

.'S' CURYE

· ROUND ABOUT

· PED CROSSII

· OPEN STREETS (+

· SLOW CHILD RE

. Street name si

· Trail sign/dist · BarnesDana/

· WORKERS AH

· SPEED LIMIT



















The pop-up traffic garden at the Child Development Center on Mason's Fairfax Campus was a dry run for Mason research that will begin in late August at two Washington, D.C., public elementary schools. Photo by Evan Cantwell.

#### Research



#### Maude Aiton Elementary School Traffic Garden



Photo credits: Torti Gallas + Partners



## Neval Thomas Elementary School Traffic Garden



Photo credits: Torti Gallas + Partners



Fionnuala Quinn Finn@TrafficGardens.com 703.981.7052 TrafficGardens.com