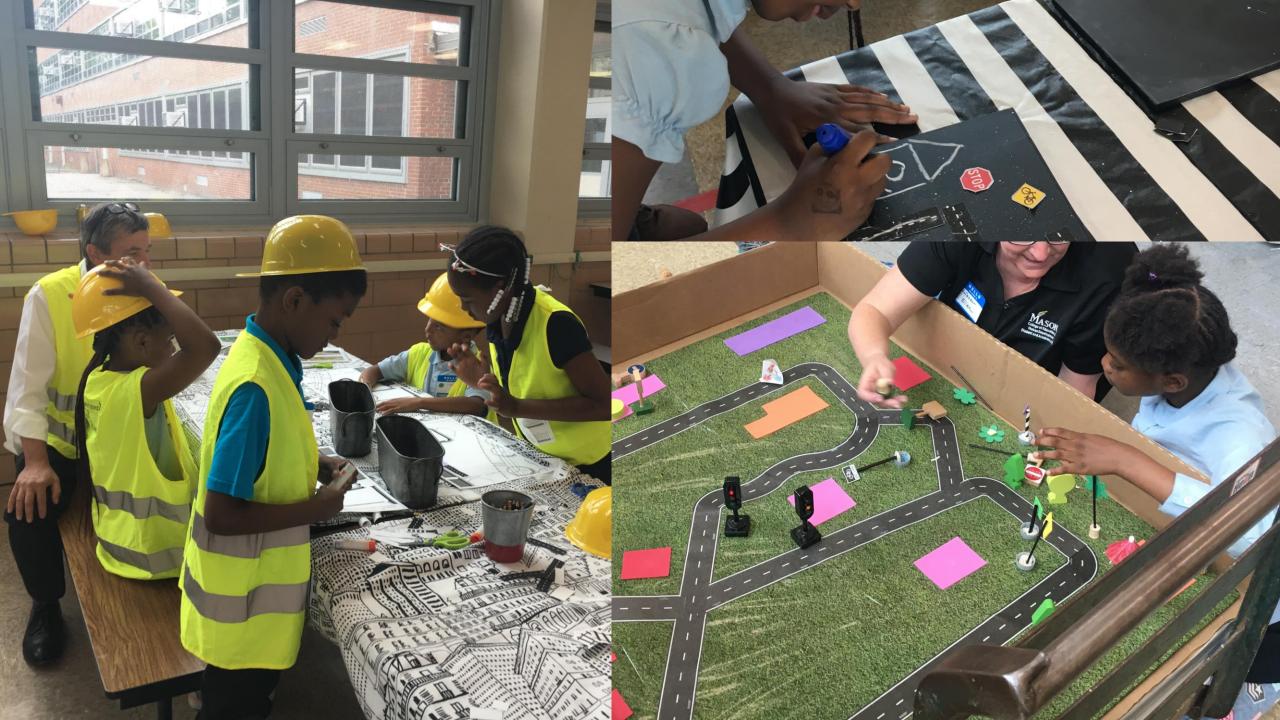

. Street name si

· Trail sign/dist · BarnesDana/

· WORKERS AH

· SPEED LIMIT

The pop-up traffic garden at the Child Development Center on Mason's Fairfax Campus was a dry run for Mason research that will begin in late August at two Washington, D.C., public elementary schools. Photo by Evan Cantwell.

#### Research