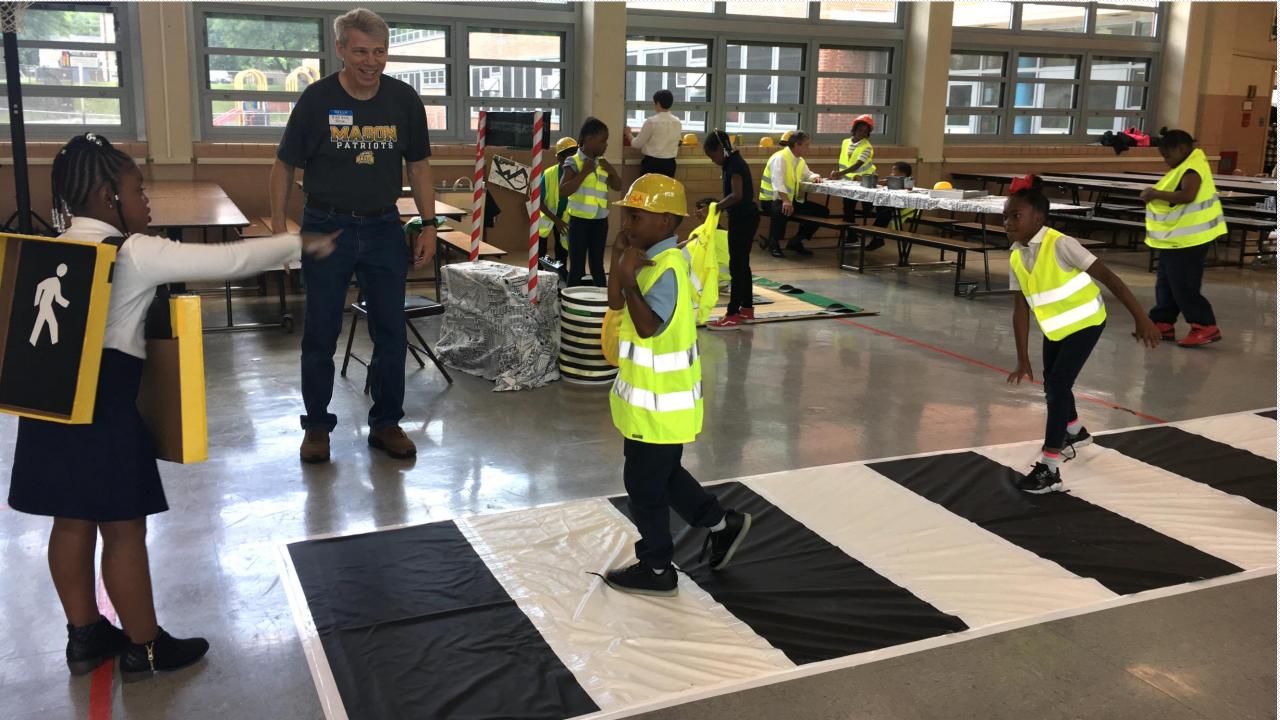

. Street name si

· Trail sign/dist · BarnesDana/

· WORKERS AH

· SPEED LIMIT

The pop-up traffic garden at the Child Development Center on Mason's Fairfax Campus was a dry run for Mason research that will begin in late August at two Washington, D.C., public elementary schools. Photo by Evan Cantwell.